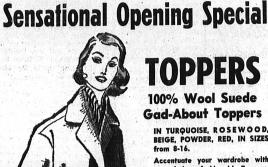

## TOPPERS

100% Wool Suede **Gad-About Toppers** 

IN TURQUOISE, ROSEWOOD, BEIGE, POWDER, RED, IN SIZES

Made to Sell for \$29.95

A TERRIFIC VALUE

**SWEATERS** 

FULL FASHIONED SWEATERS . . . IN ALL THE NEWEST FALL SHADES.