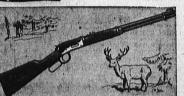

Winchester M/94 Carbine

Action 7-Shot Repeater a wallop in either .30-30 or .32 . Hooded ramp front sights, ble rear. Tubular magazine.

Remington Model 740

Savage Model 99F Rifles Featherweight, only 6½ lbs. Extremely accurate! Hammerless, lever action, 6-shot repeater, with rotary box magazine, bead front, open rear sight, 22 in. barrel, 300 calibers.