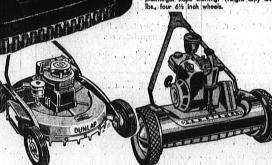

Buddy Ball, Bears .... 7 2
Dennis Abbott, Bruins ... 6 2
Bobby Brewer, Indians .. 7 2

67.50 Value! Craftsman 18-in. **Rotary Mower** NOW ONLY

Regular 26.50 2299

g, lightweigh yer that roll

21-in. Rotary Mower 6699

64.99 18" Deluxe Craftsman

Regular 134.50 11.50 DOWN, Sears Easy Terms 11499

Fully enclosed chain drive, "Magic Control" handle, automatic recoil starter, streamlined

106.50 Craftsman 18-inch POWER MOWER Big 1.75-hp gas Engine