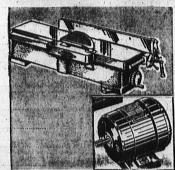

## Save Extra on Craftsman Power Tools

Save 17.46 on Jointer & Motor Combination Perfect for the Small Workshop

Heavy jointer. Includes 3450 RPM, totally en-closed ½-HP motor.

Jointer, reg. 64.50 Motor, reg. 41.95 Total, reg. 106.45 SAVE. 17.48