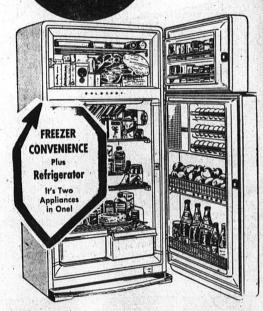

on appliances or Sears Easy Terms

**Shop and Compare!** Big 11.9 'Cubic Foot Coldspot 2-Door Refrigerator-Freezer

**Smartly Styled** with 'Squared'

Only \$10 DOWN, Sears Easy Terms

- Fully insulated freezer stores 101 lbs. of food
- Pull-out bottle basket provides easy access
- Twin porcelain enameled crispers at bottom
- Wide door shelves for plenty of extra storage
- Fully automatic defrosting, needs no attention