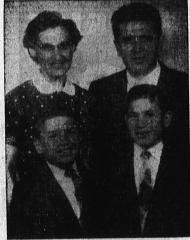

YOU ARE CORDIALLY INVITED TO HELP US CELEBRATE OUR

TODAY, AFTER TEN YEARS — Shown above with his wife Anne is Pete Petroff and his two sons, Steve, age 8, Chris, age 10. The Petroffs are celebrating ten years as owners of the popular BBQ Pete's Restaurant on Hawthorne Blvd., Inglewood, famous for its savory barbeques of chicken and ribs.