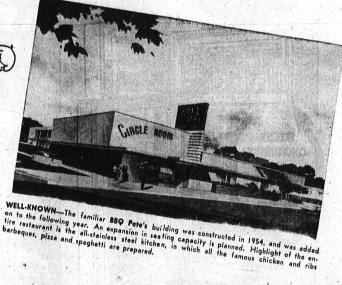

## WE'D LIKE TO SAY THANKS FOR 10 WONDERFUL YEARS

We of BBQ Pete's are especially thankful to the people of the Centinela Valley for giving us an entire decade of your confidence and patronage.

We hope each of you will drop in on us during our tenth anniversary observance, and that you will continue to dine with us and to enjoy the unique savoriness of our barbequed chicken, ribs, and beef that has been our trademark since 1947.

Members of National Restaurant Association Also Members of Diners Club

Opened Sunday thru Thursday 11 a.m. to 11 p.m. Friday-Saturday-Helidays 11 a.m. to 1 a.m.

IIIth & HAWTHORNE BLVD. OR. 8-9957 INGLEWOOD