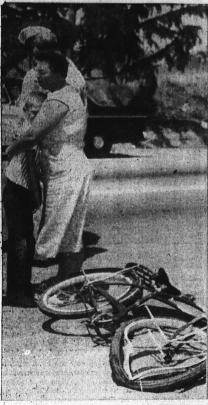

BIKE VERSUS TRUCK . . . Six-year-old Leonard Dechand, 21605 Ladeene Ave., remained in critical condition at Harbor General Hospital yesterday as the result of this crash between his bicycle and a truck on Sepulveda Blvd., just east of Ocean Ave. The bike apparently careened into the side of a semi truck. Here, Leonard's brother, who was riding alongside, is comforted by a passerby.