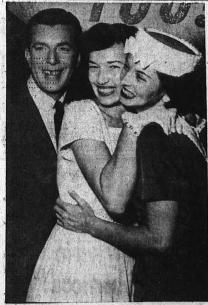

SISTERS REUNITED . . . A local woman was reunited with her sister, whom she had not seen in two years, on the "It Could Be You" TV show recently. Here, Emcee Bill Leyden looks on as Mrs. Dotty Dobbins, 2010 W. 177th St., hugs her sister, Dixie Walker, Jacksonville, Fla., who was flown to Hollywood for the broadcast.