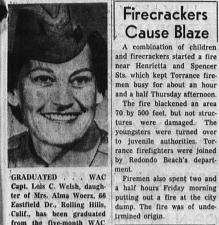

Firecrackers

Cause Blaze

A combination of children and firecrackers started a fire

Torrance Berald

Established Jan. 1, 1914

GRADUATED . . . WAC Capt. Lois C. Weish, daugh-ter of Mrs. Alma Woerz, 66 Eastfield Dr., Rolling Hills, Calif., has been graduated from the five-month WAC officer advanced course at the Women's Army Corps Center, Fort McClellan, Ala.