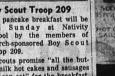

NEXT DOOR TO THE PALMS

His Friends

LIKE HOTCAKES ... Tickets for the Sunday morning pancake breakfast sponsored by Boy Scout Troop 209 at the Nativity School, Carson at Madrid, are going like the boys know the hotcakes will. "All the hotcakes and sau-sages you can eat," is the motio of the sales campaign.