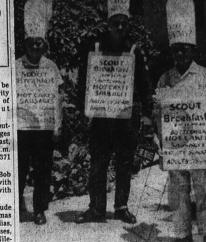

NEXT DOOR TO THE PALMS

His Friends

LIKE HOTCAKES ... Tickets for the Sunday morning pancake breakfast sponsored by Boy Scout Troop 209 at the Nativity School, Carson at Madrid, are going like the boys know the hotcakes will. "All the hotcakes and sau-sages you can eat," is the motio of the sales campaign.