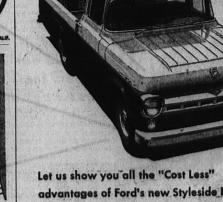

FA 8-6110

JULY 18, 1957

2318 TORRANCE BLVD.

BIGGEST LOADSPACE

> 57 FORD STYLESIDEide most other pickup bodies would fit inside!

One more reason why

advantages of Ford's new Styleside Pickup!

OSCAR MAPLES

YOUR FORD DEALER

You get 23% extra loadspace in a Ford Styleside pickup body at no extra cost. That's 23% more load-space than the next biggest com-petitive pickup . . . up to 41% more than the rest!

The picture speaks for itself. It's easy to see how Ford's extra-wide body can save you time, save you trips. And that's only one of the many ways you'll aswe with a '57 Ford pickup. First cost is low, resale value is high. Ford's famous Short Stroke power—Six or V-8— means low operating costs and a 10-million-truck research study proves Ford trucks last longer.

NEW

FORD

STYLESIDE

-NO EXTRA COST!

Twenty-en

TORRANCE HERALD