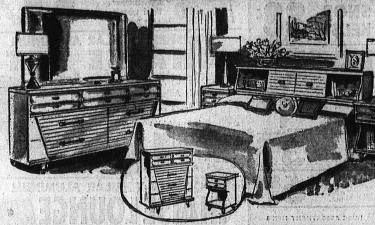

## "Shaded Sable" Bedroom **Regular 139.90**

hand rubbed to a high luster. Set includes large double dre rt, with dovetailed, center guided drawers.

\_\_\_\_59.88 24.95 Night Stand\_\_\_\_22.88

\$5 DOWN, Sears Easy Terms