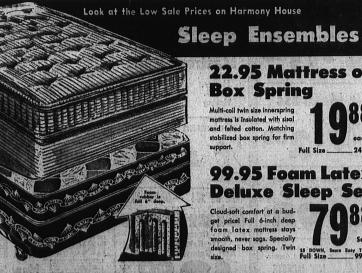

\$5 DOWN,

ardwood frame for durability. Select yours today at Sears!

22.95 Mattress or **Box Spring** 

99.95 Foam Latex Deluxe Sleep Set

ONLY \$5 DOWN on furniture purchases up to \$200, Sears Easy Terms

\$10 DOWN on furniture purchases over \$200, Sears Easy Terms