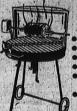

Complete Set .

5-Pc. Open End 88c WRENCH SET

26-BLADE FEELER GAUGE

STOR-ALL OF ALLIED

24"

ELECTRIC

42 Inches Overall Height

CHECK THESE FEATURES:

24" heavy firebo Adjust. Grill Big Hood Elec. Motor — o Spit with wood handle Lge. Rubber tired wheels

POLISHED TUBULAR ALUMINUM

Complete with 1-Pc. 18-lb. Box Pad Completely Adjustable Full Reclining

• Big Rubber Tires