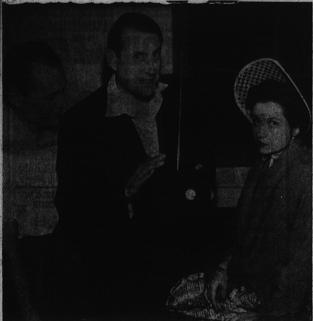

LOS CANCIONEROS CONCERT . . . When Los Cancioneros presents its seventh annual spring concert Friday and Saturday in Redondo Union High School Auditorium, Bruce Buell (center) will play the leading character, "Mr. Timely," in the second half dramamusical, "That Western Fever." Here, he describes the fabulous accomplianments of his little black box to Don Bremer, director, and Virginia Nichols.

This year's presentation, the Singers' seventh annual Community Concert, promises all the fun and excitement.

The first half of the transitional two-part program will clude a formal concert featuring music by Bach, Brahms and Poulenc, as well as Negro spirituals and music in the lighter vein. The second half of each evening will find Los Cancioneros members in colorful costumes presenting "That where he was editor of the control full costumes presenting "That and each evening will find Los Cancioneros members in colorful costumes presenting "That and each evening will find Los Cancioneros and served as a companist and chairman of Western Fever," a "dramamust-cal" written for the chorus by Paul Bennett, with Cancioneros and served as a companist and chairman of western Fever," a "dramamust-cal" written for the chorus by Paul Bennett, with Cancioneros and served as a companist and chairman of western Fever," a "dramamust-cal" written for the chorus by Paul Bennett, with Cancioneros and served as a companist and chairman of western Fever," a "dramamust-cal" written for the chorus by Paul Bennett, with Cancioneros and served as a companist and chairman of western Fever," a "dramamust-cal" written for the chorus by Paul Bennett, with Cancioneros and served as a companist and chairman of western Fever," a "dramamust-cal" written for the chorus by Paul Bennett, with Cancioneros and served as a companist and chairman of western Fever," a "dramamust-cal" written for the chorus by Paul Bennett, with Cancioneros and served as a companist and chairman of western Fever," a "dramamust-cal" written for the chorus by Paul Bennett, with Cancioneros and served as a companist and chairman of western fever, a member of Los Educations of the companist of the companist of the companied from the chorus by the chart

mis-adventures—with his no-tle black box."
Buell, a native Californian, is an announcer and staff mem-ber of KFAC and has also been associated with the Mutual Net-work and CBS Television. He has taken several roles in pro-feesional and semi-professional and semi-professions in South-