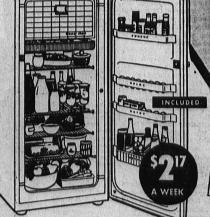

BRAND NEW 1957 KELVINATOR REFRIGERATOR

INCLUDED

SH12 **Brand New 1957** 

INCLUDED

0

Full Size Gas Range our Effex Top Burners. Tiltless, lock type,

The Largest Group of Independently (
LOCATED LOCALLY IN:

306