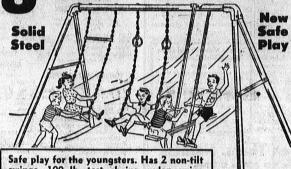

GYM 5

SQ. YD.

Safe play for the youngsters. Has 2 non-tilt swings, 100 lb. test chains, nylon swing hangars, Trapeze bar, 2 acting bars, full glider with precision bearings, rust resistant hardware and 4 steel ground stakes. Built to take it for years of fun and play.