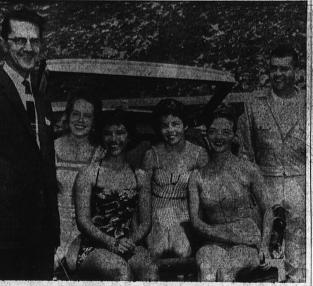

Ø-

(I

S. Gaffey St., San Terminal 2-6001

RESCUE EQUIPMENT . . . Beach lovelies from Torrance, Redondo Beach, Hermoss Beach, and Manhattan Beach, inspect the latest in rescue equipment with help of Los Angeles County lifeguard Lt. Mike Safanov. The gentlement in "civilian" clothes is Dick Newton, field deputy for County Supervisor Burton Chace. Picture was taken at Torrance Beach.