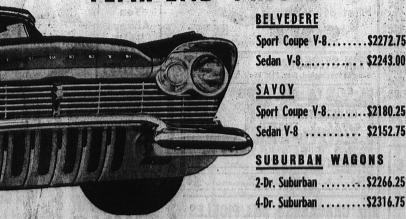

> OPEN FRIDAY NIGHTS 'TIL 9

BRAND NEW 1957 PLYMOUTHS NOW YEAR-END PRICES! BELVEDERE Sport Coupe V-8.....\$2272.75 Sedan V-8..... \$2243.00 SAVOY Sport Coupe V-8.....\$2180.25 Sedan V-8 ..... \$2152.75

DELIVERED IN TORRANCE, CALIFORNIA