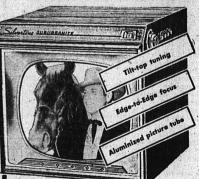

Table Model TV Save 15.07

21-inch diagonal
measurement, 261
sq. in. viewing area \$5 DOWN, seers lasy Terms
FREE Delivery

- Easy-Tune lighted channel indicator
   Automatic gain, frequency controls
   Steel cabinet, rich mahogany finish
   Model 7114