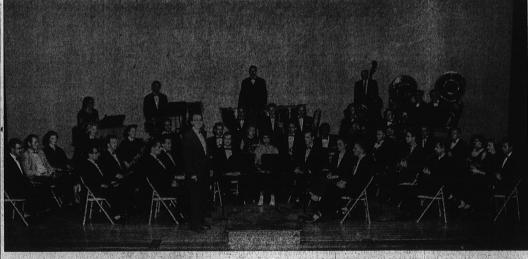

A western theme was carried out in centerpieces and wall decorations of the chapter room and dining room. Mathematical Past and Past

ENTERTAINING TARTARS . . . Students of Torrance High School were entertained with an outstanding musical program put on by Long Beach State College this week. Both the concert band and dance band performed

under the direction of Dr. Sanford M. Helm. The program featured several instrumental and vocal solos at what proved to be one of the finest assemblies presented to the student body.

HIGH LIGHTHOUSE
The highest lighthouse on the Pacific coast of the JJ. S. is at Cape Mendocino, Calif. It rises 422 feet above sea level.