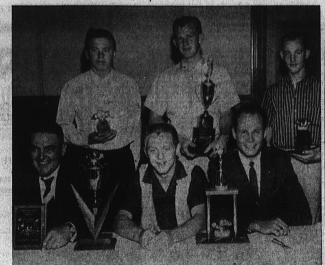

TROPHY WINNERS... Members of the Torrance Police Car Club Assn. display trophies awarded recently at a dinner meeting at the YMCA. Standing (left to right) are Sonny Swenson, who won a trophy in a club-sponsored road race; Bab Kelton, named winner of the "Best Member Award" of the Chasers Club, and Kenny Bowers, road run winner. Seated are Officer Al Jackson, advisor to the group; TPCCA President Paul Schumert, and Officer H. B. Ingram, TPCCA sponsor.