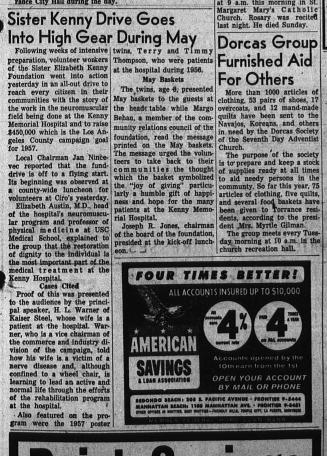

dli

MAPS CAMPAIGN . . . . Jan Nincèvec, Torrance chairman for the Sister Kenny Campaign during May, maps out her drive plans for the area. She is seeking volunteers for the month-long solicitation. Jan can be reached at the Torrance City Hall during the day.