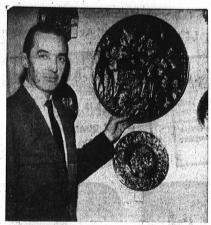

BONN'S FURNITURE . . . Chuck Markland of Bonn's Fur-niture displays some of the wide selection of plaques available at the store at Hawthorne Ave. and Pacific Coast Hwy. Among the plaques available are a number of hand-hammered works in brass and copper imported from