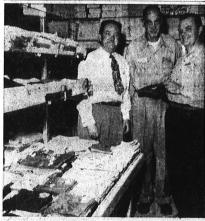

CARRELL'S DEPARTMENT STORE . . . Pictured in the Buster Brown Shop of the new Carrell's Department Store in the Southwood Shopping center are (left to right) P. B. Carrell, president of the firm; C. P. Evans, merchandising manager, and W. T. Montgomery, manager of the Torrance store. The store will be officially opened at 10 a.m. today with city and Chamber of Commetree officials at a ribbon-cutting ceremony. The store features nationally advertised merchandise—and will be anxious to comply with customer requests and suggestions.