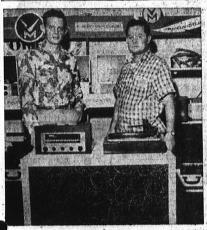

UNITED TV...Bill Gauss and Jack Higar of United TV, 1959 Carson St., have a complete line of televisions, radios, and sound reproduction equipment for the Christmas shopper. The two men are shown here with one of the hi-fi sets featured at the store. Top brands are available, and expert servicing and maintenance of all equipment sold is offered by the young businessmen.