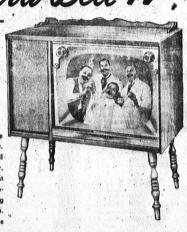

# STUNNING MAPLE ALL HARDWOOD

Packard-Bell TV

21 Inch Console

"Supermatic Beam", picture. All hardwood sound chamber, Power transformer. Top-front tuning with lighted channel se-lector. Removable glare-reducing picture lens. Aluminized 21 in. (diagonal measurement) picture tube. (Model 215C-4).