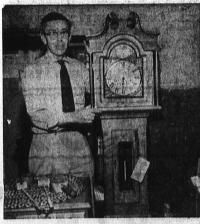

VAN'S MAPLE SHOP . . . Did you ever think about giving someone a grandfather clock for Christmas? Well, you can find it at Van's Maple Shop, 2083 Torrance Blvd, near downtown Terrance. This one costs only \$349, but if you prefer something less, Van has that, too. San Van Wagner, owner of the shop, has made special parerbases for Christmas for amall and easy gitts and will be glad to help you with your Christmas list.