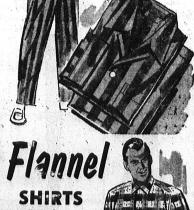

16 RELIGIOUS CARDS 

GENERAL XMAS CARDS 32 parchment cards in new slim shape. 9 gay designs to a box. See & chase early

FLANNEL SHIRTS

Gift Towel Sets 1 both 22"x44", 2 hand 15"x26", 2 wosh cloths 12"x12". Assid. colors. GIFT BOXED

BOXED HANKIES Fine Swiss lawn — 3 \$100 to a box in assorted patterns and colors.....

7-pc. platonite TOM & JERRY SET mugs and large stage shock bowl. Red and stage sen Christmas colors.

Boys' FLANNEL SHIRTS

Give him an armload for Christmas — he'll wear these double-yake win-ners the year 'round. With his favorite stand-up collar. In top quality flannel. Sizes 8 to 16.

Newberrys GIFTS for the Pet

> PARAKEET TOY STOCKINGS
> Choice of bright plastic 69¢
> stockings each with 4 different toys. DOG TOY STOCKINGS BIG