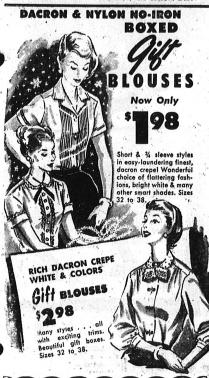

NOW ONLY

15-denier nylons . . . the she est seamless hose for day-time or dress wear. Popular with thousands of women for their wear and com-fort — desirable leg flattery in every new costume color, Sizes; 8 ½ to 1 1.

Pair

FLANNEL GOWN

now only 198

dress & sport styles
MEN'S BELTS

8-pc, gaily trimmed PHEASANT TUMBLER SET Black, red, green, or yellow. With wanted \$129 heavy bolloms.

Red and White Velocipedes Designed with a 10 inch wheel. Proper size for a tot who is just beginning.