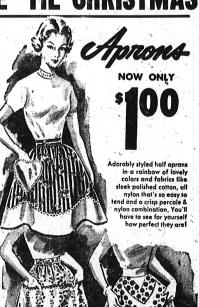

Pair

FLANNEL GOWN

now only 198

dress & sport styles
MEN'S BELTS

8-pc, gaily trimmed PHEASANT TUMBLER SET Black, red, green, or yellow. With wanted \$129 heavy bolloms.

Red and White Velocipedes Designed with a 10 inch wheel. Proper size for a tot who is just beginning.