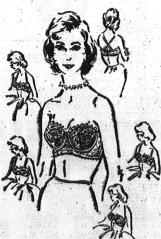

Regular 1.98 166

Accentuated uplift in circular stitched Charmode bras with semi-plunging front to accommodate low necklines. Double fabric sheer nylon cups, daintily feminine for a 'dressed up' feeling, Re-inforced nylon midriff band. Black or white, sizes '32-38, A-B-C cups,