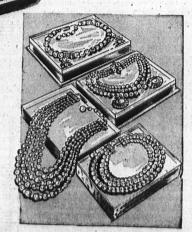

WONDERFUL SELECTION OF MOCK PEARL JEWELRY

\$1 and 198 and

Lustrous mack pearls with the creamy texture of the real thing, boxed individually or in matching sets, in a white satin lined clear plastic box. 1 to 5-row necklaces, chokers, thondelles, pearls with thingstones, charm and flexible bracelets, exquilite earrings in the group.