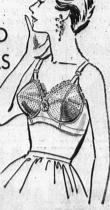

Regular 1.98 166

Accentuated uplift in circular stitched Charmode bras with semi-plunging front to accommodate low necklines. Double fabric sheer nylon cups, daintily feminine for a 'dressed up' feeling, Re-inforced nylon midriff band. Black or white, sizes '32-38, A-B-C cups,