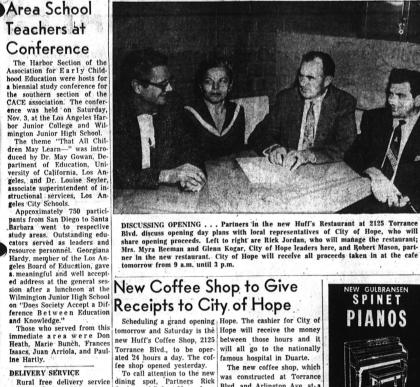

1

DISCUSSING OPENING . . . Partners in the new Huff's Restaurant at 2125 Torrance Blvd. discuss opening day plans with local representatives of City of Hope, who will share opening proceeds. Left to right are Rick Jordan, who will manage the restaurant; Mrs. Myra Reeman and Glenn Kogar, City of Hope leaders here, and Robert Mason, partner in the new restaurant. City of Hope will receive all proceeds taken in at the cafe tomorrow from 9 a.m. until 3 p.m.

ours. Soft background music will

Soft background music win be fed into the dining areas at all times, Jordan and Mason report.

A continuously flowing punch bowl will be in operation tomorrow and Saturday during the grand opening celebration.