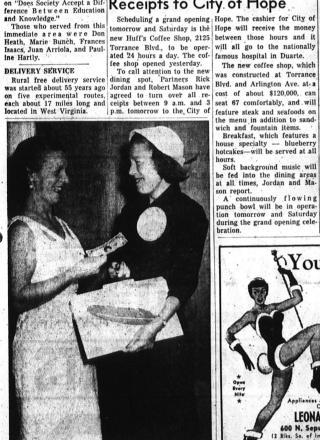

1

DISCUSSING OPENING . . . Partners in the new Huff's Restaurant at 2125 Torrance Blvd. discuss opening day plans with local representatives of City of Hope, who will share opening proceeds. Left to right are Rick Jordan, who will manage the restaurant; Mrs. Myra Reeman and Glenn Kogar, City of Hope leaders here, and Robert Mason, partner in the new restaurant. City of Hope will receive all proceeds taken in at the cafe tomorrow from 9 a.m. until 3 p.m.

ours. Soft background music will

Soft background music win be fed into the dining areas at all times, Jordan and Mason report.

A continuously flowing punch bowl will be in operation tomorrow and Saturday during the grand opening celebration.