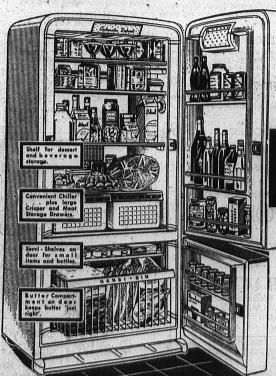

\*150 Lower than List Price of Comparable Makes!

**Big Double Door Coldspot Freezer** and Refrigerator

469.95 Value

easy-reach, easy-view height. Store bargain foods, save money save shopping trips. Buy the finest . . . Model K12E at Sears!