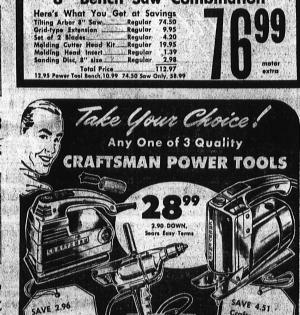

SAVE \$35.98—Regular 112.97

8" Bench Saw Combination

SAVE 10.96-1/2-In.

28,99

ELECTRIC DRILL

Regular 28.99

DE WALT **POWER SHOP** 

23.90 DOWN, Sears Easy Terms