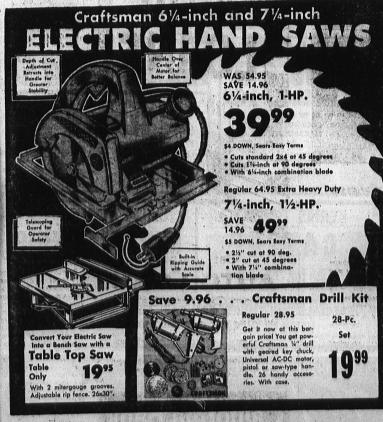

47-Pc. Drill : Kit 39.99

Regular 99.88

nan has full 61/4" cut filts to 45°. 3 hi steel blades. Less

Regular 199.99

Regular 79.99

Craftsman Motor Regular 29.99

Capacitor motor, ½-hp., 1750 RPM. or 3450 RPM. 39.50 Motor, ¾-hp.,