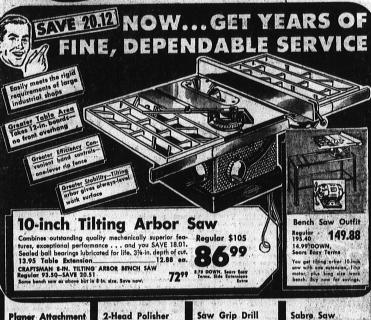

SAVE \$35.98—Regular 112.97

8" Bench Saw Combination

SAVE 10.96-1/2-In.

28,99

ELECTRIC DRILL

Regular 28.99

DE WALT **POWER SHOP** 

23.90 DOWN, Sears Easy Terms