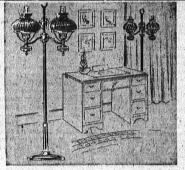

Regular 3.98 **Fiberglas Cafe Curtains** 

Pinch pleated, scalloped tops. White, parchment beige, nutmeg, aquamarine, sage green, tuscan pink and gold. 48x30" size.

LIGHT FIXTURE VALUES

ALL ROADS

STUDENT FLOOR LAMPS