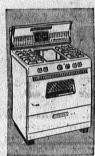

automatic defrost refrigerator plus separate 114-lb. capacity

249.95 Value Rotisserie 30" Gas Range

19988 Sears Easy Terms

Big 25" over with clock con trol . . . . automatically cool meals while you're away! Re movable rotisserie.