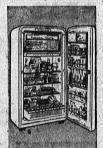

1988

Homart chromed 8" wall-mount faucet with dishwashing brush and hose. Built-in detergent dispenser.

Terrific Buy! 13.6 Cu. Ft. COLDSPOT

100.07 BELOW LIST PRICE OF COMPARABLE MAKES!

24988 Sears Easy Torms

Automatic defrosting, top to bottom! Full-width 49-lb. freezer át top. Vegetable Handi-Bin. Buy now!

244.95 Automatic 9-lb. Washer

19988 Sears Easy Terms

temperatures and 3 water levels. Automatically washes, rinses and spin-dries.