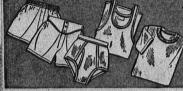

Special Buy Girls' Fall **Wool Coats** 

1388

fabrics in choice of three lovely styles, All Temp-Resisto insulated. Sizes 7 to 14.

Men's Pilgrim Underwear

Regular 79c briefs, ethletic shirts of rugged
Durene cotton, combed cotton T-shirts, boxer
and yoke front shorts. In all sizes.