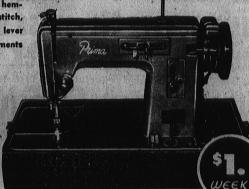

ZIG ZAG sewing machine

stitches, zig-zag stitch, blanket stitch, straight stitch and darns. One lever does everything — No attachments needed for zig-zag stitching.

UNIVERSAL ELECTRIC AUTOMATIC BLANKET

With this extra nice wool blanket you will sleep more comfort-ably on cold nights. Why sleep under two brankets w h a n one Universal electric will