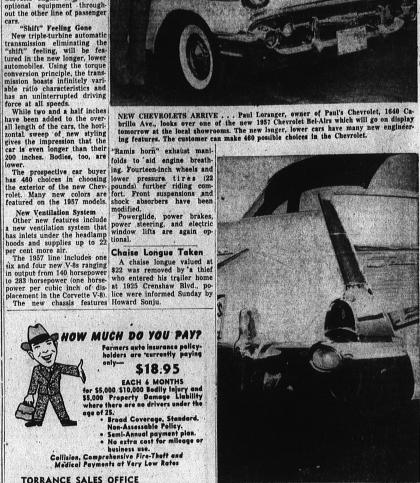

## Wraps Come Off 1957 Models Paul's Chevrolet Tomorrow

The wraps will be taken off the 1957 Chevrolet tomorrow at the showrooms of Paul's Chevrolet, 1640 Cabrillo Ave. and 2172 W. Pacific Coast Hwy, acording to owner Paul

Hwy, acording to owner Paul Loranger.

The new longer, lower models feature fuel-injection, a long-time objective of American automotive engineers seeks. Fuel-injection, a long-time objective of American automotive engineers seeking flexibility in performance, ing flexibility in performance, will be featured in the 1957 Corvette engine and, will be optional equipment throughout the other line of passenger cars.

TORRANCE SALES OFFICE 2520 Terrance Blvd. — FA 8-1066 Corner Torrance and Crenshaw Blvds.

MODERN STYLING . . . Modern times are featured on the rear of the new Chevrolet, as well as the front. This Bel-Air model and other 1957 Chevrolets will go display tomorrow at Paul's Chevrolet in Torrance and Lomita.