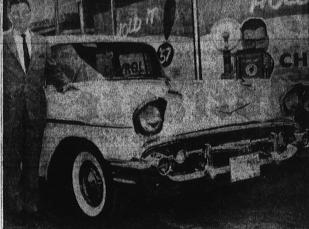

TORRANCE SALES OFFICE 2520 Terrance Blvd. — FA 8-1066 Corner Torrance and Crenshaw Blvds.

MODERN STYLING . . . Modern times are featured on the rear of the new Chevrolet, as well as the front. This Bel-Air model and other 1957 Chevrolets will go display tomorrow at Paul's Chevrolet in Torrance and Lomita.