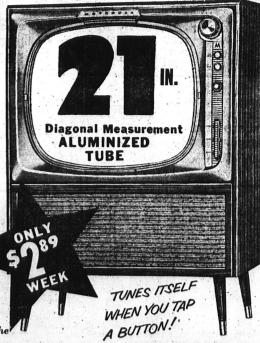

Only The HUGE BUYING POWER OF Mc Mahan's MADE **POSSIBLE** Bring you Carloads these **Outstanding Values !!!** to

3

Regular \$24995

**NEW 1957 SELF-TUNING** 

CHANGES CHANNELS **Diagonal Measurement** ALUMINIZED TUBE \$ 730

LOWEST PRICED SELF-TUNING TVI MOTOROLA
SPECIAL TV—TUNES ITSELF AT TAP OF A BUTTON!
The most convenient TV of all! Super 5-Star Automatic Power Chassis, automatic controls, noise-free performance. Solid Charcoal; Mahogany or Blond grain finish,