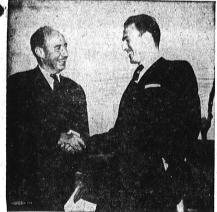

ON CAMPAIGN TRAIL . . . Adlal Stevenson and Allan K. Jonas chat during recent meeting along the campaign trails. Stevenson, of course, is shooting for the nation's highest office; Jonas is seeking to unseat Charles Chapel in the 46th Assembly District.