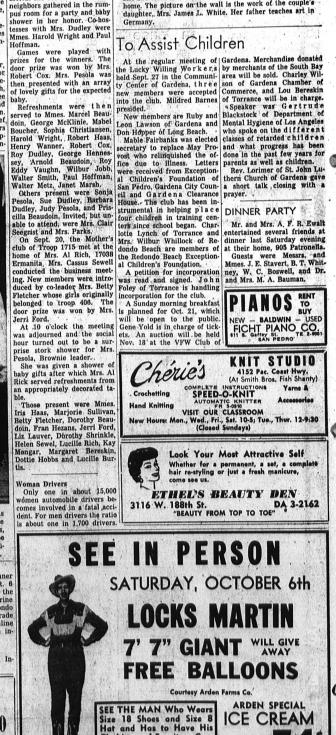

ble. Those present were Mmes. Iris Haas, Marjorie Sullivan, Betty Fletcher, Dorohy Beau-doin, Fran Hezans, Jerri Ford, Liz Lauver, Dörothy Shrinkle, Helen Sewel, Lucille Rich, Kay Mongar, Margaret Bereskin, Dottie Hobbs and Lucille Bur-tis.