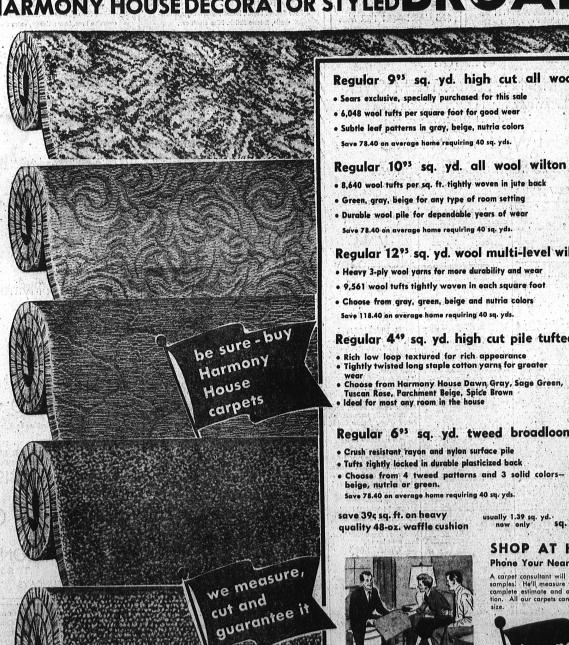

# BIGGEST SAVINGS OF THE YEAR ON BROADLOOM HARMONY HOUSE DECORATOR STYLED BROADLOOM

#### Regular 9°5 sq. yd. high cut all wool carpet

- Subtle leaf patterns in gray, beige, nutria colors

#### Regular 10% sq. yd. all wool wilton carpet

- sq. yd.

#### Regular 1293 sq. yd. wool multi-level wilton carpet

- 9,561 wool tufts tightly woven in each square foot
- sq. yd. 9, 12, 15-ft. widths

#### Regular 449 sq. yd. high cut pile tufted carpet

- sq. yd.

#### Regular 693 sq. yd. tweed broadloom carpet

### usually 1.39 sq. yd. sq. yd. sq. yd. sq. yd.