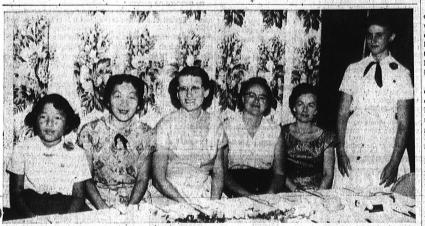

Crossman, preident, Mrs. G. Tidmarsh, room mother chairman: Mrs. Keith Johnson, courtesy chairman, and Donna Tidmarsh. The girls of Troop 1006 served as hostesses.

# PTA Luncheon 186th Street

1-lb.

C

314

39¢

CHOCOLATE, WHITE AND YELLOW

VERNELL'S BUTTER MINTS

25° M.J.B. QUICK COOKING 23° RICE-24-oz.