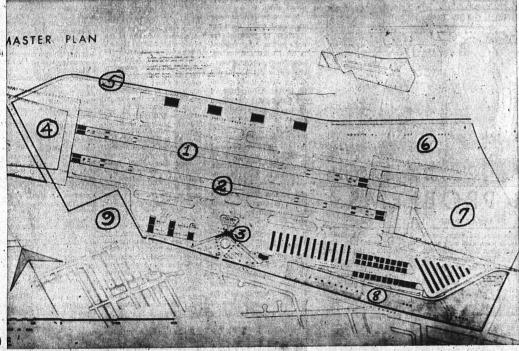

# Extensive Airport Plan Proposed

as include (s) additional land; (5) a new access road of the alrport; (6) an expanded industrial zone; (7) the i) an extensive commercial area, and (9) the present Coast Hwy, commercial section.

## **Engineering Firm Sees Bright Future at Field**

A master development plan for Torrance Municipal tion of an additional 125 acres of land to the north and west of the present airport property, construction of a new landing strip, extension of the existing strip, and a major revamping of the Pacific Coast Hwy. frontage has been handed to the city by an engineering firm commissioned earllier this year to make the stridy.

Adopted tentatively last week by the City Council, the master plan is divided into two phases for development, true projects being divided by prority by the engineers. Ltd., because "it is recognized that the entire Master Plan cannot be undertaken at one time."

The first increment proposed the acquisition of an additional 85, acres immedia the cause "executive aircraft, the represent runway is adequate for small private and through the Civil Aeronautics Administration for the financing of the sirport to provide a property cleared sazety zone for ruture expansion of the facilities.

Space Essential

Airport caling for acquisition of the north and west of the existing strip, and a made with of the existing strip, and a major revamping of the Pacific Coast Hwy. frontage has been handed to the city of make the stridy.

The land proposed by the engineers for purchase includes that area east of Hawthorne Ave. between 240th St, on the north and extending as far east as Madison St, Additional land on the west.