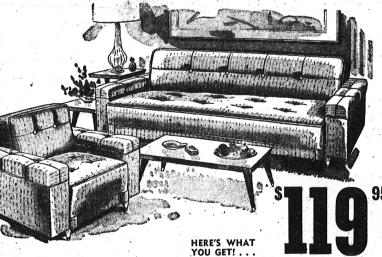

**COMPLETE SOFA BED OUTFIT!** 

GORGEOUS SOFA BED THAT OPENS INTO A BED

MATCHING LOUNGE CHAIR

LARGE COCKTAIL TABLE WITH A PLASTIC TOP

2 CHOICE END TABLES . • 2 CERAMIC LAMPS

BUY ON SILVER'S **EASY TERMS** 

HARDWOOD