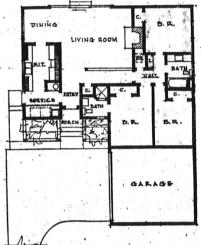

1

SPACIOUS, CONVENIENT FLOOR PLAN . . . Typical of the Mira Costa Terrace floor plans being offered for public inspection this weekend is the above illustrating many features and ease of fluid movement throughout the dwelling. Homes range from \$17,000 to \$18,650.