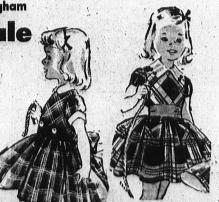

344

Tots' Dan River
"Wrinkle-Shed" Gingham

**Dress Sale** 

Regular 3.98 ea.

3 FOR \$10

Pert plaids for back-to-school.
Famous Dan River fabrics are machine-washable to make laundering a snap. "Wrinkl-Shed" cottons stay fresher longer. Adorable styles in bright colors, button and bow trimmed. Sizes 3 to 6x.