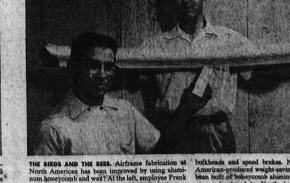

THE BIRDS AND THE BIES. Airframe fabrication at North American has been improved by using alumi-num honeycomb and wat'At the left, employse Frank Algarme holds a piece of compressed aluminim honey-comb. Foreman "Red" Handley has stretched out a aimliar piece to demonstrate its elasticity. This amaz-ingly strong yet lightweight material is used instead of ribs and stiffeners in airplane trailing edges, doors,

nerican-produ built of honeycomb aluminum – a result as developed by North American's en rch. One of these techniques is to machin oneycomb and fill it with a wax-like m rt it while being cut to parts-size dimensi after machining by heat and vi