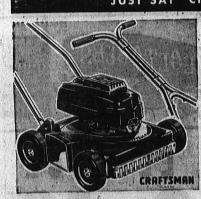

18-INCH ROTARY MOWER

Compactly designed so you can frim close to trees, walks, flower beds. Craftsman shielding rotary blade, 2-hp. engine, automatic rewind starter,

1.

Reg. 72.50 **59**99

18-INCH POWER MOWERS

Craftsman has "Magic Control" handle, raise to start, lawer to stop mower. Automatic rewind starter, self-propelled action, sealed bearings, 1.6-HP Briggs & Stratian gas engine.

Regular 112.50 **39**%

BIG AUTOMATIC SKILLET