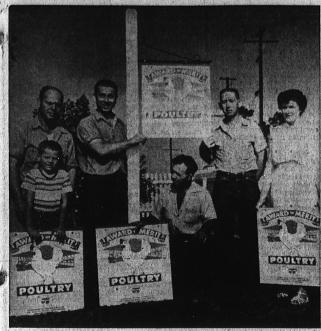

SEIBERLING

TE 5-1486

POULTRY AWARD WINNERS . . . . Five Torrance area winners of the County Farm Bureau's Award of Merit honors, following judging of their poultry ranches are, shown here with their signs, which were presented last week. Left to right are Kenneth Christofferson and son, Tommy, of 3516 Emerald; Leonard Radford, 3439½ Emerald; Charles Rubin, kneeling, of 304 W. 223rd St.; Leo Radford, 3440 Emerald; and Mrs. Arthur Wesala, 2040 Lomita Blvd.