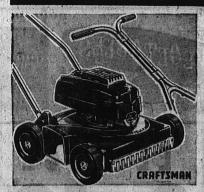

18-INCH ROTARY MOWER

close to trees, walks, flower beds. Craftsman shielding rotary blade, 2-hp. engine, automatic rewind starter.

Reg. 72.50 5999

\$4 DOWN . Sears Easy Term

18-INCH POWER MOWERS

Craftsman has "Magic Control" han-dle, raise to start, lower to stop mower. Automatic rewind starter, self-propelled action, sealed bearings, 1.6-HP Briggs & Stratton gas engine.

112.50 8999

BIG AUTOMATIC SKILLET

Factory closeout All top quality with automatic heat central, 100-wait range type heating. Holds 6 to 8 generous servings. Smartly styled so you can bring it to the table.