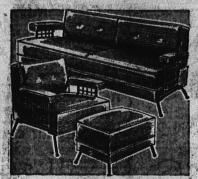

SOFA-BED AND CHAIR SET

Modern black wrought fron sofa-bed and club choir with brass grill work. Metallic tapestry cover in choice of colors. Sofa opens to double bed. 3-pc. Set with Ottoman 114.88

Regular 1.49 Extra Wide Rayon Panels