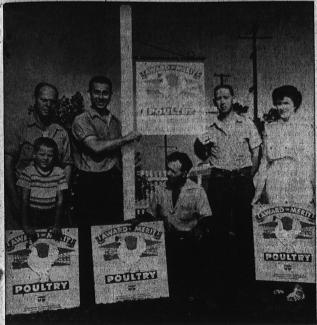

POULTRY AWARD WINNERS . . . Five Torrance area winners of the County Farm Bureau's Award of Merit honors, following judging of their poultry ranches are shown here with their signs, which were presented last week. Left to right are Kenneth Christofferson and son, Tommy, of 3516 Emerald; Leonard Radford, 3430½ Emerald; Charles Rubin, kneeling, of 304 W. 223rd St.; Leo Radford, 3440 Emerald; and Mrs. Arthur Wesala, 2040 Lomita Blvd.