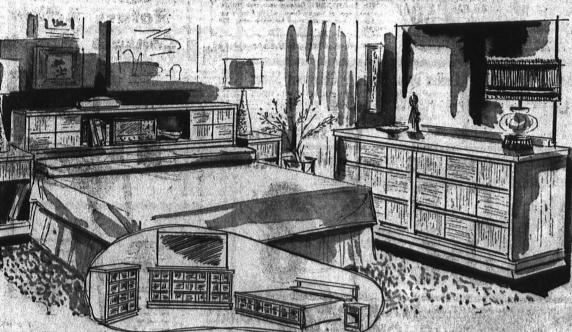

## Modern Limed Oak Bedroom Group

Regular 191.90

## Stock Items Sold Separately:

| 134.95              | Double dresser, mirror   | 129.88 |
|---------------------|--------------------------|--------|
| 56.95               | Bookcase-style headboard | 52.88  |
| 56.95               | Panel-style bed          | 52.88  |
| 154.95              | Triple dresser & mirror  | 144.88 |
| 生活, 11.00年至年子节90.75 | Chest, 4-drawer style    | 74.88  |
|                     | Night stand              | 24.88  |