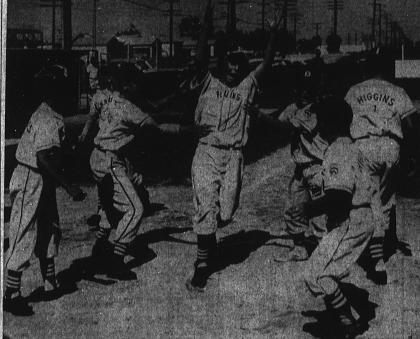

BETTER

WELCOME HOME... Bruin players went all out to gleatcher James Raker a big reception after he pounded game tying home run out of the North Torrance Litt League park, Baker's blow came in the second liming their game with the league leading Indians, last week en

**Bruins' Homer** 