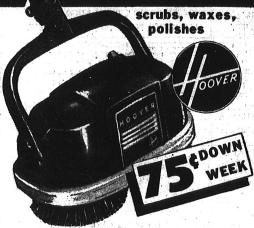

SAVE NOW DURING THIS

**Practical Gifts** 

for the Bride So Easy to Buy on McMahan's Easier Terms!

large and roomy. Choose

95

50¢ week!

8-Pc. All-Purpose BRUSH SET

JUNE THE NEW HOOVER Minute Man

Gives You BRIGHT FLOORS

2 Brushes for Scrubbing 2 Brushes for Polishing 2 Felt Pads for Buffing

and polish all types of hard surfaced floors. Compact and easy to use. Own it — Don't rent it!

DACRON P

Floral patterned nylon co Non-alergic, washable. Large 20"x26" size!