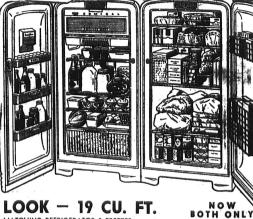

BUY **BOTH** NOW

LOOK - 19 CU. FT.

MATCHING REFRIGERATOR & FREEZER.

UPRIGHT FREEZER STORES 350 Ibs OF FROZEN FOOD

WITH CIRCULATING COLD AIR. o 59 lbs. of frozen foods in full width freezer chest, also has 3 full width as plus 1 clear view shelf over extre lerge crisper, butter keeper & shelves