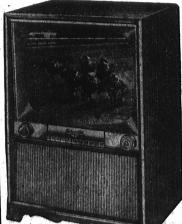

\$239 Value solid

| Gaffers & Sattler, 30'' 💲 🕇 🤧 💽 881                                      |
|--------------------------------------------------------------------------|
| Gaffers & Sattler, 30" \$128 <sup>881</sup> range, fully CP, list 169.95 |
| Wedgewood range, CP, with rotisse-                                       |
| rie, chrome top and \$7 2095                                             |
| rie, chrome top and \$159 <sup>95</sup> griddle. Reg. 220.00             |
| 17" TV portable, 1957 chassis with                                       |
| micro. Sharp picture \$0088                                              |
| List 149.50                                                              |
| '56 Admiral refr. 3 only \$ 7 2095                                       |
| '56 Admiral refr. 3 only \$129°5<br>Reg. 199.95. Now all new             |
| '56 Amana freezer, 15 ft. only                                           |
| star-mor-door \$9 1 088                                                  |
| List \$556.00. Now                                                       |