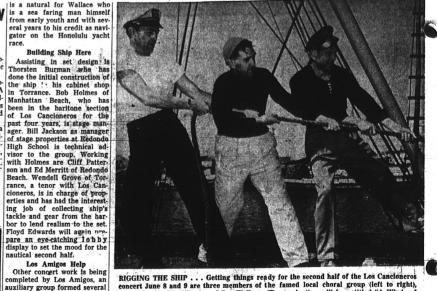

HOUSEWIVES

CENTS

soup bowls fruit bowls platters tea kettles creamers

NO DEALERS!

RIGGING THE SHIP . . . Getting things ready for the second half of the Los Caneloneros concert June 8 and 9 are three members of the famed local choral group (left to right), Bill Beckman, Vic Kilburn and Ray Wallace. The production will be entitled "A Whale of a Tale."