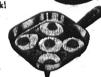

COFFEEMASTER

Makes 1 to 10 perfect cups of coffee every time. Correct

50¢ A WEEK

(Xunbeum Automatic FRYPAN

Perfect results everytime! Simply set the dial and you get controlled heat for perfect cooking

MIXMASTER