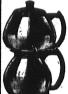

COFFEEMASTER

Makes 1 to 10 perfect cups of coffee every time. Correct

50¢ A WEEK

(Xunbeum Automatic FRYPAN

Perfect results everytime! Simply set the dial and you get controlled heat for perfect cooking

MIXMASTER