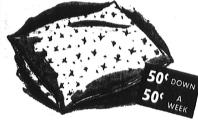

LIFETIME Samsonite luggage

Smartly wearing luggage choice

\$17.50 choice

DACRON PI

**MOTOROLA HI-FI** 

Floral patterned nylon cover. Non-alergic, washable. Large 20"x26" size!

Masterpiece Jr.
HI-FI
Quietest tone imaginable.
Twin speakers, automatic changer, 3 speeds,
Styled and sixet orb offit
anywhere.