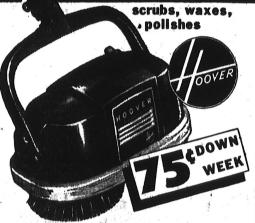

Only 75¢ Week!

8-Pc. All-Purpose BRUSH SET

NEW HOOVER JUNE BRIDES Minute Man FLOOR POLISHER

Gives You BRIGHT FLOORS without work!

2 Brushes for Scrubbing 2 Brushes for Polishing 2 Felt Pads for Buffing

Complete floor care unit designed to scrub, wax, and polish all types of hard surfaced floors. Co pact and easy to use. Own it — Don't rent it!