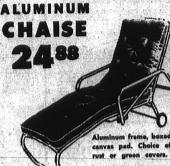

8-Play Gym Set

3 Pc. LAWN SET

1. Chaise Lounge

3. Campaign Chair

2. Tub Chair

Stack chair with wide, colorful plas-

tic webbing. Combination of charcoal and pink, or green and white.

LIGHTWEIGHT