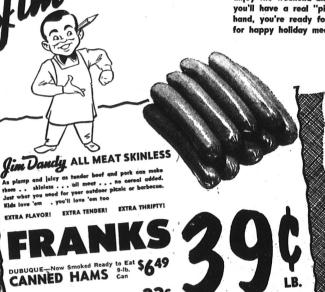

Jim Dandy

HOLIDAY FOOD VALUES

Picked for Picnics .

you'll have a real "picnic" for yourself preparing perfect lunches or delightful dinners. With a good variety of these grand-tasting foods on hand, you're ready for wonderful fun-feasts... with plenty of time to enjoy them. So, come fill your basket with these fine food values for happy holiday meals.