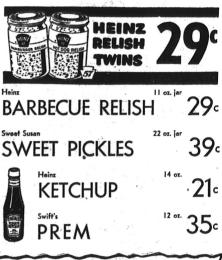

Golden State CANNED MILK

PALMOLIVE 3~25c

PALMOLIVE BATH 2~25°

12-oz. 39c

Big FREE Deal ON PARD MEAL Buy One 2 lb. Box and get one free!

PARD-Swift's DOG

JIM DANDY Torrance Market Will Be "OPEN MEMORIAL DAY" Wednesday, May 30, 9 AM to 9 PM