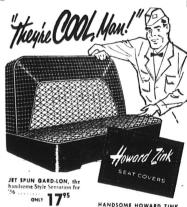

HANDSOME HOWARD ZINK SEAT COVERS are specially "conditioned" for summer driving. ... cooler-riding and more comfortable! You get really rugged wear and extra seasons of trim beauty, too—from these custom-tailored seat covers. Stop in and see how you can put cool comfort behind the wheel! SARAN PLASTIC, exciting in cool silver-thread shadow ONLY 1495 PLASTIC-SEALED FIBRE, col-orful, durable, easy to keep ONLY 995