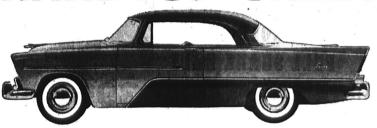

## PLYMOUTH

SAVOY SPORTS COUPE

## HARDTOP

IN THIS FABULOUS

#### HERE'S THE B-I-G CAR!

Plymouth is the biggest cer in the low-price 3—the longest and roomiest! And this brilliant performing 6-passenger Savoy Sports Coupe has all the dash and verve of a convertible, plus the anug comfort of a family sedan! Great 125-hp PowerFlow 6 engine is top six in the low-price 3—mighty 200-hp Hy-Fire V-8 costs only a little more! And tomorrow's styling today means a big-ger deal at turn-in time! You can't af-ford to miss this great Hardtop Sale!

#### \*DELIVERED IN LOS ANGELES COUNTY!

Big 6-pass. Plymouth Savoy Sports Coupe Hardtop with 125-hp PowerFlow 6 engine.

WANT ACTION? YOU'LL GET IT HERE! BUT THIS SPECIAL SALE ENDS JUNE 2. SO HURRY! HURRY! SORRY-CLOSED SUNDAYS!